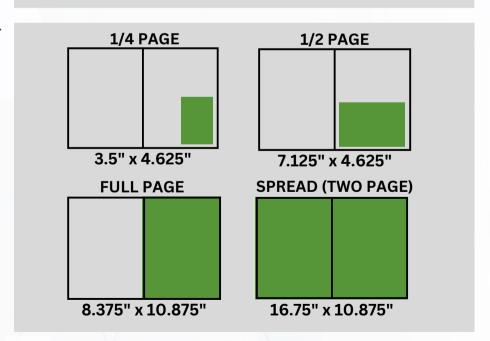

#### **ONLINE MAGAZINE AD RATES**

| Includes 4 Page |  |
|-----------------|--|
| Article!        |  |
|                 |  |
| Includes 2-3    |  |
| Page Article!   |  |
|                 |  |
| Includes 2      |  |
| Page Article!   |  |

| AD SIZE            | 1X | 2X | 4X |
|--------------------|----|----|----|
| Spread (Two Page)  | X  | Х  | Х  |
| Full Page          | X  | X  | X  |
| 1/2 Page           | X  | X  | X  |
| 1/4 Page (Ad Only) | X  | X  | X  |
|                    |    |    |    |